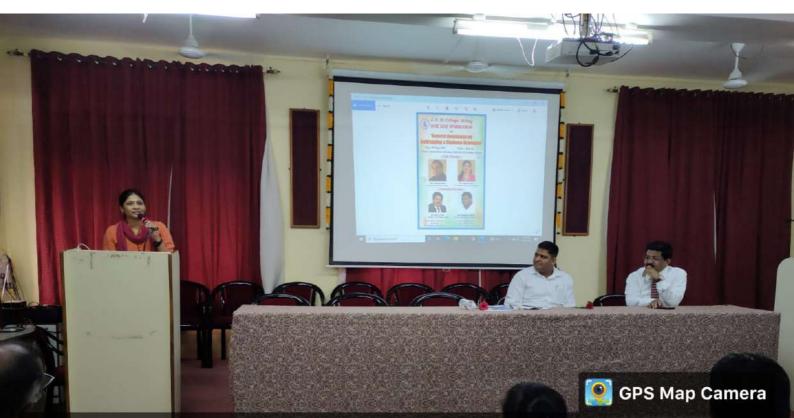

# J. S. M. College, Alibag ONE DAY WORKSHOP

on

# 'General Awareness on Antiragging & Students Grievance'

Date : 8th Sept. 2022Time : 10.30 amVenue : Jaywantrao Keluskar Hall, J.S.M. College, Alibag

-: Our Patrons :-

Adv. Gautam Patil President, Janata Shikshan Mandal

Dr. Sakshi Patil Vice President, Janata Shikshan Mandal

-: Resource Persons :-

Dr. Anil K. Patil Principal, J. S. M. College, Alibag

Prof. K. B. Chaugule Incharge Antiragging Committee

Adv. Deepak V. Nage Prof. Adv. Datta Patil Law College, Alibag

Dr. Sonali Patil Vice Principal, J. S. M. College, Alibag